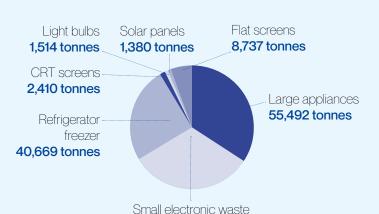

#### **Most collected devices**

- 1. Domestic cooling and freezing appliances
- 2. Washing machines
  - 3. Dishwashers
- 4. Small audio and video equipment5. Small household, kitchen and care appliances