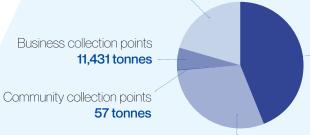

Companies could make use of one of the **206 Wecycle for companies** drop-off points

1,850 orders to have electronic waste collected free of charge